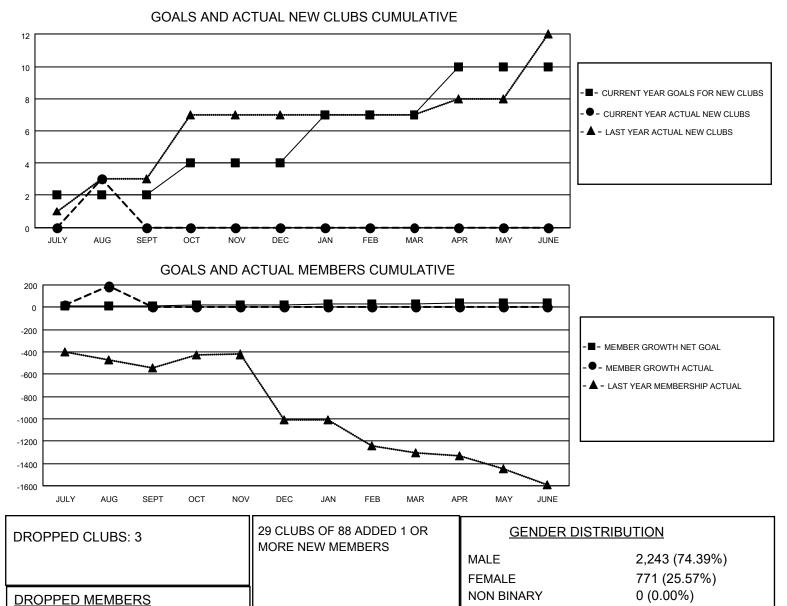

## LOCATION INDIA

District 324 D

Results as of: 8/31/2022

| Clubs                 |               |           |               | Members               |                        |                         |                                                    |
|-----------------------|---------------|-----------|---------------|-----------------------|------------------------|-------------------------|----------------------------------------------------|
| RESULTS FOR 2022-2023 |               |           |               | RESULTS FOR 2022-2023 |                        |                         |                                                    |
| QUARTER               | NEW CLUB GOAL | NEW CLUBS | DROPPED CLUBS | QUARTER               | BER GROWTH NET<br>GOAL | MEMBER GROWTH<br>ACTUAL | DROPPED<br>MEMBERS ACTUAL<br>(including transfers) |
| JULY/AUG/SEPT         | 2             | 3         | 3             | JULY/AUG/SEPT         | 10                     | 981                     | 45                                                 |
| OCT/NOV/DEC           | 2             | 0         | 0             | OCT/NOV/DEC           | 10                     | 0                       | 0                                                  |
| JAN/FEB/MAR           | 3             | 0         | 0             | JAN/FEB/MAR           | 10                     | 0                       | 0                                                  |
| APR/MAY/JUNE          | 3             | 0         | 0             | APR/MAY/JUNE          | 10                     | 0                       | 0                                                  |

OTHER TOTAL

DECEASED

CLUB CANCELLED

CLICK HERE FOR CUMULATIVE

MEMBERSHIP DATA

0 0

45

45